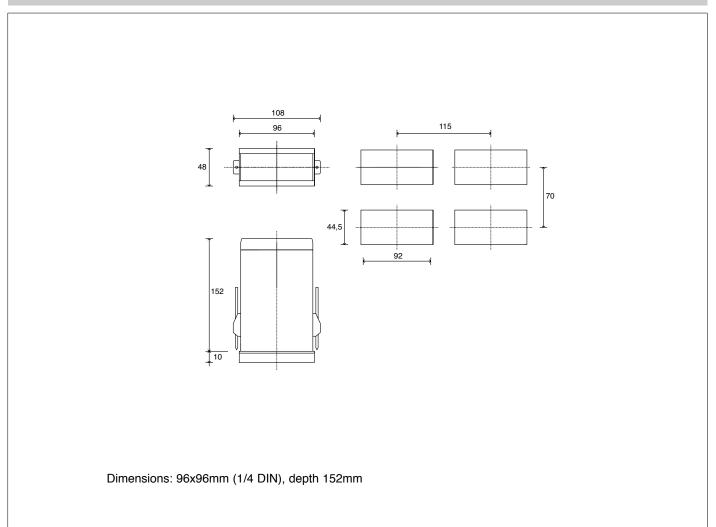

t with the "master" instrument.

## TECHNICAL DATA

#### INPUTS

Syncronous digital communication for GEFRAN instruments connection

#### **O**UTPUTS

#### Relay

NO/NC contact selectable by internal jumpers 5A/250Vac at  $\cos\varphi = 1$  (3,5A at  $\cos\varphi = 0,4$ ). Spark suppression on the NO contact.

#### Logic

PNP 24V/15mA max.

#### **POWER SUPPLY**

100...240Vac ±10% 20...27Vac/dc ±10% 50/60Hz, 12VA max.

#### **AMBIENT CONDITIONS**

Working temperature: 0...50°C Storage temperature: -20...70°C Humidity: 20...85%Ur non condensing

*Wеіднт* 600g

# Main features

- 8 relay or logic outputs
- LED indication of energised relays

# FACEPLATE DESCRIPTION

A - Output indication, red LED

**B** - Fixing screw



IP54 faceplate description (IP65 available)

# DIMENSIONS AND CUT-OUT



**CONNECTION DIAGRAM** 



# ORDER CODE



Please, contact GEFRAN sales people for the codes availability.

GEFRAN spa reserves the right to make any kind of design or functional modification at any moment without prior notice



The instrument conforms to the European Directives 2004/108/CE and 2006/95/CE with reference to the generic standards: EN 61000-6-2 (immunity in industrial environment) EN 61000-6-3 (emission in residential environment) EN 61010-1 (safety)



**GEFRAN spa** via Sebina, 74 - 25050 Provaglio d'Iseo (BS) Tel. 03098881 - fax 0309839063 - Internet: http://www.gefran.com