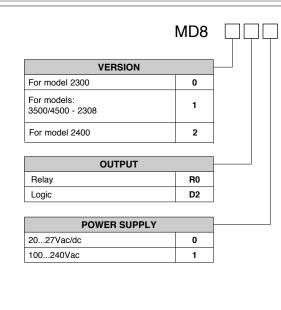

# ORDER CODE

Please, contact GEFRAN sales people for the codes availability.

GEFRAN spa reserves the right to make any kind of design or functional modification at any moment without prior notice

The instrument conforms to the European Directives 2004/108/CE and 2006/95/CE with reference to the generic standards: EN 61000-6-2 (immunity in industrial environment) EN 61000-6-3 (emission in residential environment) EN 61010-1 (safety)