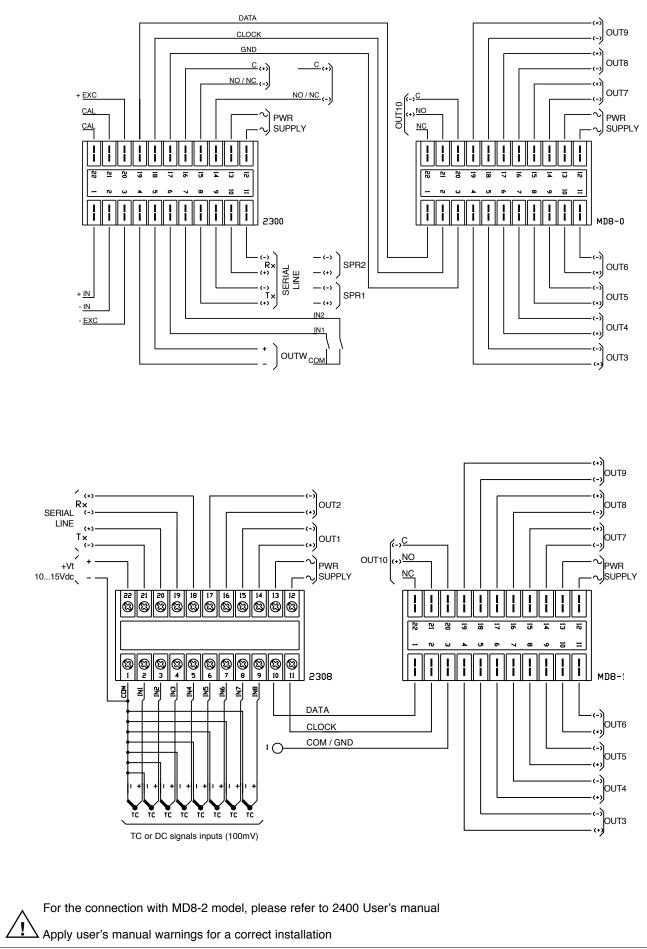

ent.

## TECHNICAL DATA

#### INPUTS

Syncronous digital communication for GEFRAN instruments connection

#### **O**UTPUTS

#### Relay

NO/NC contact selectable by internal jumpers 5A/250Vac at  $\cos\varphi = 1$  (3,5A at  $\cos\varphi = 0,4$ ). Spark suppression on the NO contact.

#### Logic

PNP 24V/15mA max.

#### **POWER SUPPLY**

100...240Vac ±10% 20...27Vac/dc ±10% 50/60Hz, 12VA max.

#### **AMBIENT CONDITIONS**

Working temperature: 0...50°C Storage temperature: -20...70°C Humidity: 20...85%Ur non condensing

*Wеіднт* 600g

# Main features

- 8 relay or logic outputs
- LED indication of energised relays

# FACEPLATE DESCRIPTION

A - Output indication, red LED

**B** - Fixing screw



IP54 faceplate description (IP65 available)

# DIMENSIONS AND CUT-OUT



**CONNECTION DIAGRAM** 



# ORDER CODE



Please, contact GEFRAN sales people for the codes availability.

GEFRAN spa reserves the right to make any kind of design or functional modification at any moment without prior notice



The instrument conforms to the European Directives 2004/108/CE and 2006/95/CE with reference to the generic standards: EN 61000-6-2 (immunity in industrial environment) EN 61000-6-3 (emission in residential environment) EN 61010-1 (safety)



**GEFRAN spa** via Sebina, 74 - 25050 Provaglio d'Iseo (BS) Tel. 03098881 - fax 0309839063 - Internet: http://www.gefran.com