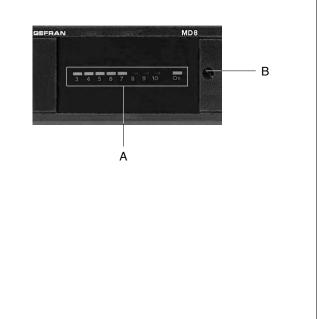

# FACEPLATE DESCRIPTION

A - Output indication, red LED

**B** - Fixing screw

IP54 faceplate description (IP65 available)